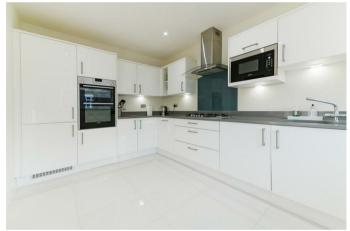

Upon entry the abundance of space and light is immediately apparent as you step into the entrance hallway. To the right hand side is the modern kitchen complete with integrated appliances and room for a breakfast seating area. To the rear of the property is the stunning