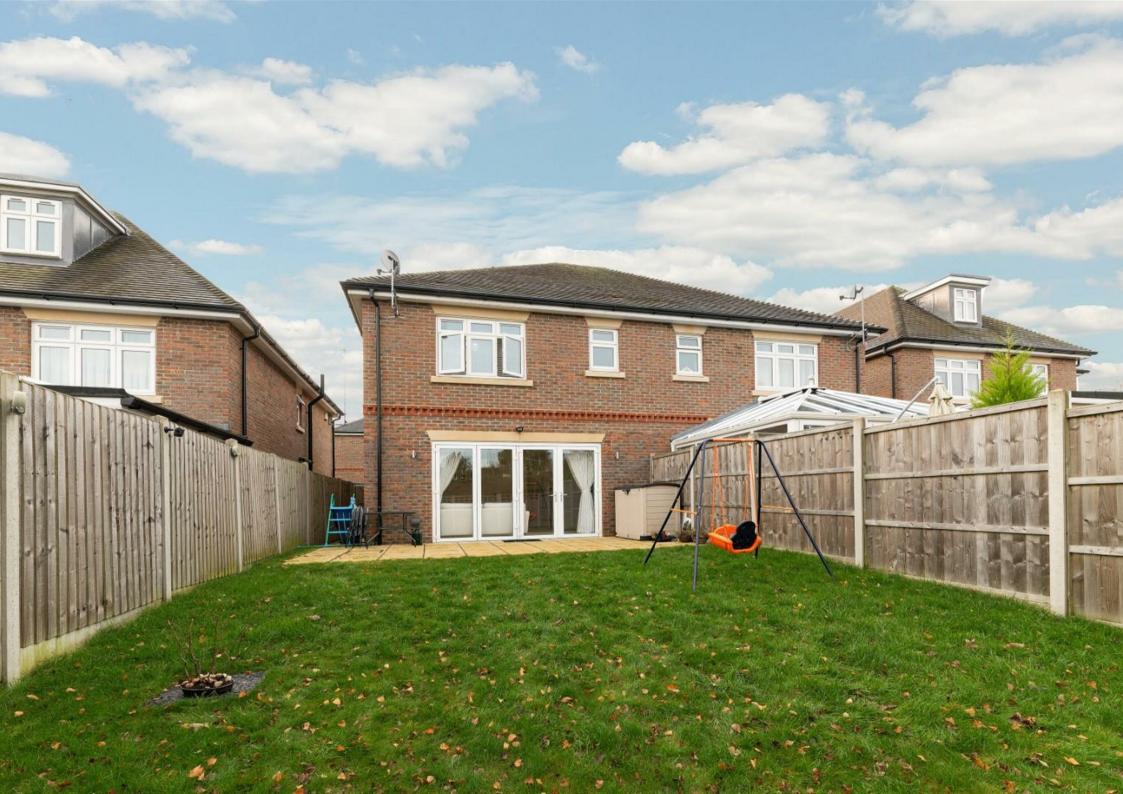

lounge / dining area, with doors leading directly onto the private rear garden, and boasting a large under stair storage cupboard. The downstairs accommodation is completed by the downstairs w/c.

On the first floor there are three double bedrooms, including the master bedroom with en-suite, as well as the family bathroom. Outside there is parking for 2 cars to the front of the home.