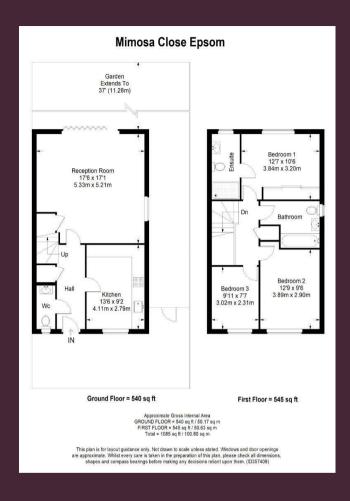

Upon entry the abundance of space and light is immediately apparent as you step into the entrance hallway. To the right hand side is the modern kitchen complete with integrated appliances and room for a breakfast seating area. To the rear of the property is the stunning

lounge / dining area, with doors leading directly onto the private rear garden, and boasting a large under stair storage cupboard. The downstairs accommodation is completed by the downstairs w/c.

On the first floor there are three double bedrooms, including the master bedroom with en-suite, as well as the family bathroom. Outside there is parking for 2 cars to the front of the home.