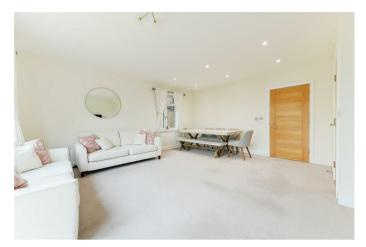

lounge / dining area, with doors leading directly onto the private rear garden, and boasting a large under stair storage cupboard. The downstairs accommodation is completed by the downstairs w/c.

On the first floor there are three double bedrooms, including the master bedroom with en-suite, as well as the family bathroom. Outside there is parking for 2 cars to the front of the home.