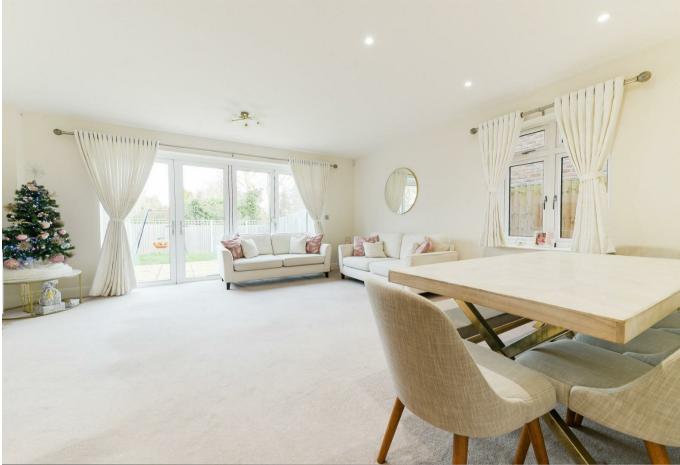

Upon entry the abundance of space and light is immediately apparent as you step into the entrance hallway. To the right hand side is the modern kitchen complete with integrated appliances and room for a breakfast seating area. To the rear of the property is the stunning

lounge / dining area, with doors leading directly onto the private rear garden, and boasting a large under stair storage cupboard. The downstairs accommodation is completed by the downstairs w/c.

On the first floor there are three double bedrooms, including the master bedroom with en-suite, as well as the family bathroom. Outside there is parking for 2 cars to the front of the home.