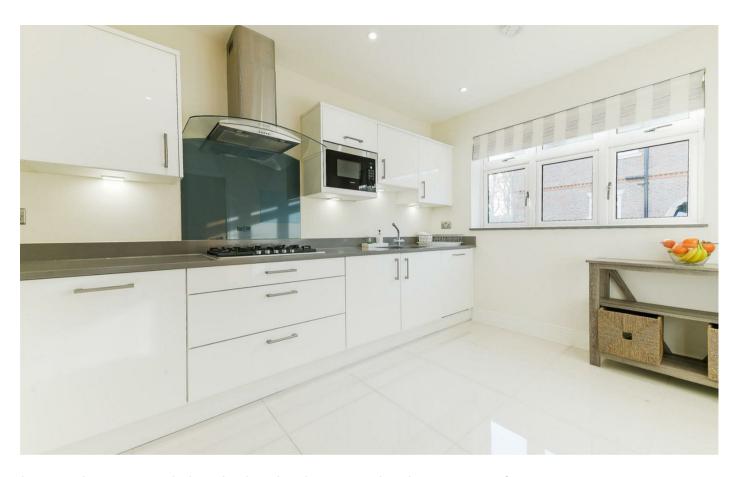

Upon entry the abundance of space and light is immediately apparent as you step into the entrance hallway. To the right hand side is the modern kitchen complete with integrated appliances and room for a breakfast seating area. To the rear of the property is the stunning