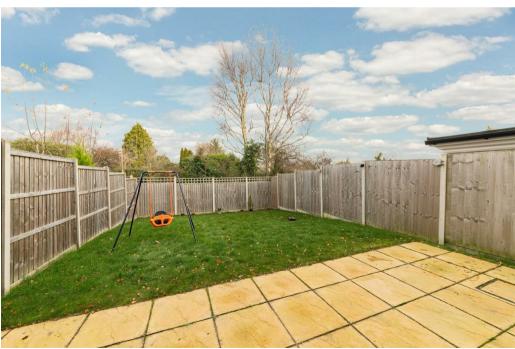

lounge / dining area, with doors leading directly onto the private rear garden, and boasting a large under stair storage cupboard. The downstairs accommodation is completed by the downstairs w/c.

On the first floor there are three double bedrooms, including the master bedroom with en-suite, as well as the family bathroom. Outside there is parking for 2 cars to the front of the home.